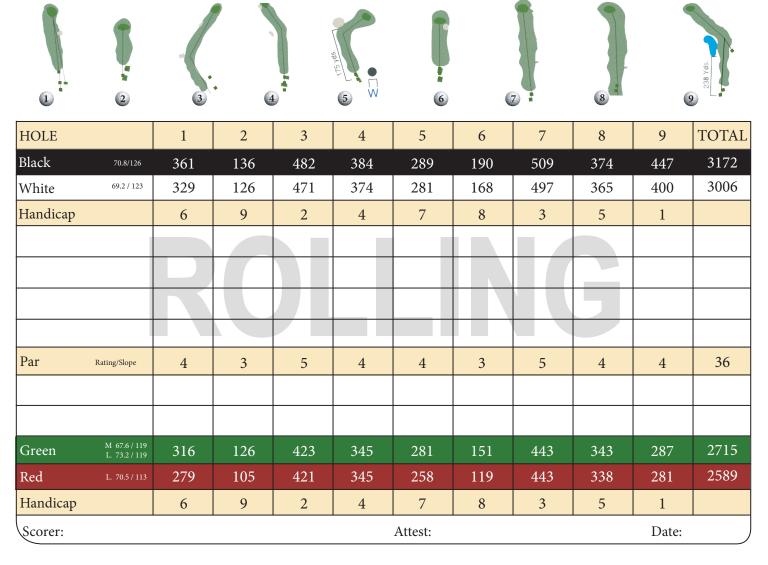

## Rolling 9 Course

3375 State Highway 167 Richfield, WI 53076 (262) 628-0200 • www.kettlehills.com