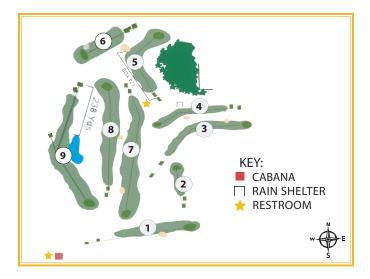

## Rolling 9 Course

3375 State Highway 167 Richfield, WI 53076 (262) 628-0200 • www.kettlehills.com